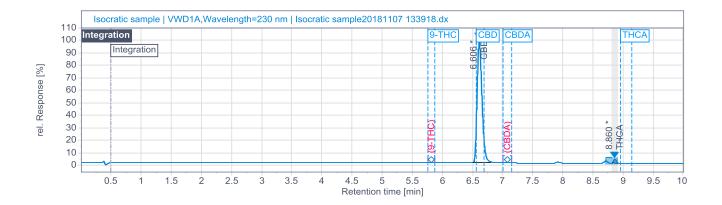

## Cannabinoid Results

## Cannabinoid Profile

| % 9-THC    | % CBD       | % CBDA     | % THCA     |
|------------|-------------|------------|------------|
| RT: 5.81   | RT: 6.59    | RT: 7.08   | RT: 8.92   |
| ND         | 1.104       | ND         | ND         |
| 0.00 mg/ml | 11.04 mg/ml | 0.00 mg/ml | 0.00 mg/ml |

Spec : %RSD: ≤ 2.0 Spec: USP Tailing: ≤ 2.0

Spec: Check STD Diff.: ≤ ±2.0% Spec: Tangent Resolution: ≥ 2.0

CBD American Shaman

All Rights Reserved Americanshamanlab@shamanbotanical.com

Juli efuell Jade Mitchell, Lead Chemist: